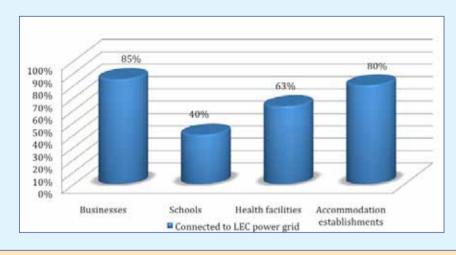

#### Businesses, schools, health facilities and accommodation establishments with electricity connection