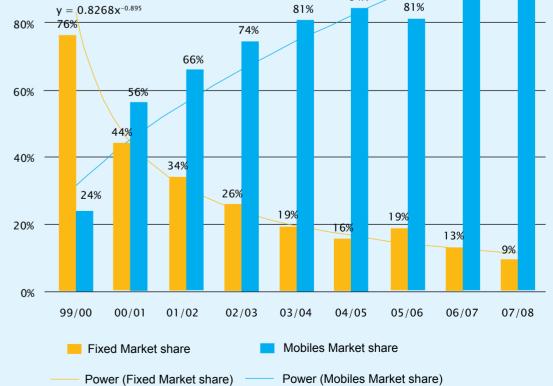

560 3496

Sub

Accommodation establishments

66% 60% Market share 449 40% 34% 26% 24% 20%

100%

Market share trends 2000 - 2008: fixed and mobile networks

Notes: For business, education, health service facilities and accommodation establishments, data was collected in 2007/2008. At the time there were 4568 businesses consisting of 4115 small and 453 large businesses, 1692 schools from primary to high school levels, 242 health service facilities which included hospitals, health clinics/centers and private surgeries, and finally 80 accommodation establishments covering hotels, guest houses, bed and breakfasts and lodges. These were the registered entities from the Ministry of Trade and Industry, Cooperatives and Marketing; Ministry of Education and Training; Ministry of Health and Social Welfare; and Lesotho Tourism Development Corporation.