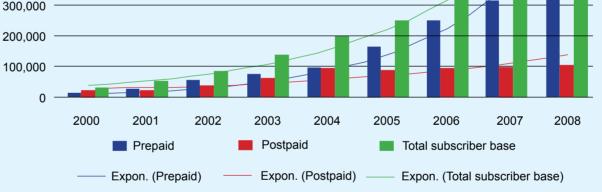

AUTHORITY

Fixed and mobile subscribers: prepaid vs postpaid 2000 - 2008

| Year | Fixed   | Fixed Market Segment |        |         | Mobile Market Segment |         |         | Market Subscriber Base |         |  |
|------|---------|----------------------|--------|---------|-----------------------|---------|---------|------------------------|---------|--|
|      | Prepaid | Postpaid             | Total  | Prepaid | Postpaid              | Total   | Prepaid | Postpaid               | Total   |  |
| 2000 | -       | 21 140               | 21 140 | 6 244   | 356                   | 6 600   | 6 244   | 21 496                 | 27 740  |  |
| 2001 | -       | 21 294               | 21 294 | 25 542  | 1 458                 | 27 000  | 25 542  | 22 752                 | 48 294  |  |
| 2002 | -       | 29 237               | 29 237 | 53 495  | 3 054                 | 56 549  | 53 495  | 32 291                 | 85 786  |  |
| 2003 | -       | 35 101               | 35 101 | 74 586  | 26 888                | 101 474 | 74 586  | 61 989                 | 136 575 |  |
| 2004 | -       | 37 780               | 37 780 | 100 045 | 59 017                | 159 062 | 100 045 | 96 797                 | 196 842 |  |
| 2005 | 20 690  | 18 309               | 38 999 | 140 807 | 69 056                | 209 863 | 161 497 | 87 365                 | 248 862 |  |
| 2006 | 44 533  | 18 624               | 63 157 | 206 556 | 73 647                | 275 843 | 251 089 | 92 271                 | 339 000 |  |
| 2007 | 38 484  | 14 652               | 53 136 | 275 692 | 82 221                | 357 913 | 314 176 | 96 873                 | 411 049 |  |
| 2008 | 33 583  | 13 999               | 47 582 | 391 353 | 91 102                | 482 455 | 424 936 | 105 101                | 530 037 |  |