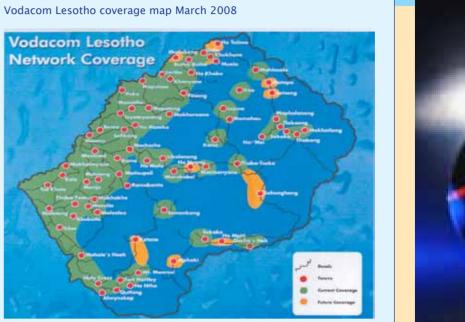

|                     | 1                   |  |  |  |  |  |
| 00/01 | 1                  | 1                   | 2                   |  |  |  |  |  |
| 01/02 | 1                  | 3                   | 4                   |  |  |  |  |  |
| 02/03 | 2                  | 4                   | 6                   |  |  |  |  |  |
| 03/04 | 2                  | 7                   | 9                   |  |  |  |  |  |
| 04/05 | 2                  | 10                  | 12                  |  |  |  |  |  |
| 05/06 | 3                  | 13                  | 16                  |  |  |  |  |  |
| 06/07 | 3                  | 20                  | 23                  |  |  |  |  |  |
| 07/08 | 3                  | 26                  | 28                  |  |  |  |  |  |







|          |