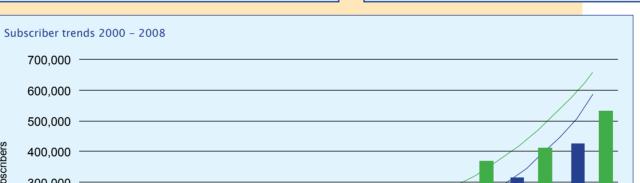

AUTHORITY

Fixed and mobile subscribers: prepaid vs postpaid 2000 - 2008

| Year | Fixed   | Fixed Market Segment |        |         | Mobile Market Segment |         |         | Market Subscriber Base |         |  |
|------|---------|----------------------|--------|---------|-----------------------|---------|---------|------------------------|---------|--|
|      | Prepaid | Postpaid             | Total  | Prepaid | Postpaid              | Total   | Prepaid | Postpaid               | Total   |  |
| 2000 | -       | 21 140               | 21 140 | 6 244   | 356                   | 6 600   | 6 244   | 21 496                 | 27 740  |  |
| 2001 | -       | 21 294               | 21 294 | 25 542  | 1 458                 | 27 000  | 25 542  | 22 752                 | 48 294  |  |
| 2002 | -       | 29 237               | 29 237 | 53 495  | 3 054                 | 56 549  | 53 495  | 32 291                 | 85 786  |  |
| 2003 | -       | 35 101               | 35 101 | 74 586  | 26 888                | 101 474 | 74 586  | 61 989                 | 136 575 |  |
| 2004 | -       | 37 780               | 37 780 | 100 045 | 59 017                | 159 062 | 100 045 | 96 797                 | 196 842 |  |
| 2005 | 20 690  | 18 309               | 38 999 | 140 807 | 69 056                | 209 863 | 161 497 | 87 365                 | 248 862 |  |
| 2006 | 44 533  | 18 624               | 63 157 | 206 556 | 73 647                | 275 843 | 251 089 | 92 271                 | 339 000 |  |
| 2007 | 38 484  | 14 652               | 53 136 | 275 692 | 82 221                | 357 913 | 314 176 | 96 873                 | 411 049 |  |
| 2008 | 33 583  | 13 999               | 47 582 | 391 353 | 91 102                | 482 455 | 424 936 | 105 101                | 530 037 |  |