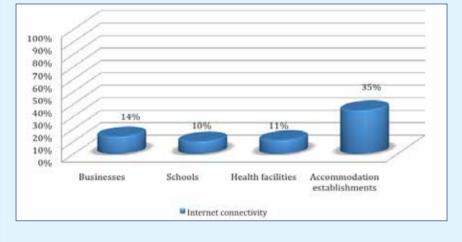

### Businesses, schools, health facilities and accommodation establishments with computers connected to Internet

| Year | Percentages       |                    |                    |  |  |  |  |  |
|------|-------------------|--------------------|--------------------|--|--|--|--|--|
|      | Fixed growth rate | Mobile growth rate | Sector growth rate |  |  |  |  |  |
| 2000 |                   | 0.0                | 0.0                |  |  |  |  |  |
| 2001 | 0.7               | 0.0                | 0.7                |  |  |  |  |  |
| 2002 | 37.3              | 109.4              | 146.7              |  |  |  |  |  |
| 2003 | 20.1              | 79.4               | 99.5               |  |  |  |  |  |
| 2004 | 7.6               | 56.8               | 64.4               |  |  |  |  |  |
| 2005 | 3.2               | 31.9               | 35.2               |  |  |  |  |  |
| 2006 | 61.9              | 12.6               | 74.5               |  |  |  |  |  |
| 2007 | -15.9             | 29.8               | 13.9               |  |  |  |  |  |
| 2008 | -10.5             | 34.8               | 24.3               |  |  |  |  |  |